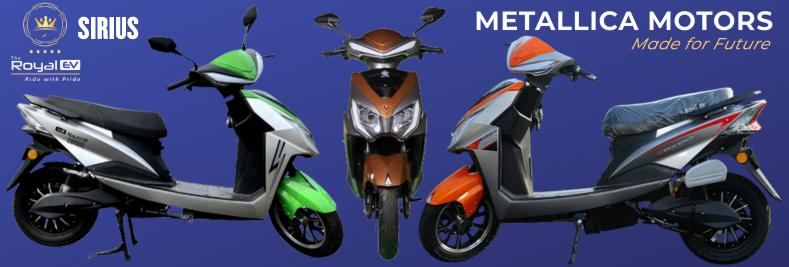

4  FRONT SUSPENSION FORK TYPE HYDRAULIC  FRONT SUSPENSION FORK TYPE HYDRAULIC  REAR SUSPENSION FORK TYPE HYDRAULIC  REAR SUSPENSION FORK TYPE HYDRAULIC  REAR SUSPENSION FORK TYPE HYDRAULIC FRONT SUSPENSION FORK TYPE HYDRAULIC FRONT SUSPENSION FORK TYPE HYDRAULIC FORK TYPE | BATTERY CHEMISTRY  Li-FePo4  FRONT SUSPENSION  REAR ADJUSTABLE HYDRAULIC COIL OVER SUSPENSION  TYRE TYPE  71 Kgs  BATTERY LIFE  2000 (CYCLES)  REAR SUSPENSION  REAR ADJUSTABLE HYDRAULIC COIL OVER TYRE SIZE  VECTOR SINE WAVE CONTROLLER  CHARGING TIME  4 to 5 (Hours)  MOTOR  WHEEL TYPE  WHEEL TYPE  WHEEL TYPE  ACTIVE WITH MOBILE MOTOR  BLDC HUB  FRONT BRAKE  GAURENTY AND WARRENTY  2 Years + 1 Years  LOAD CAPACITY  150. (Kgs) |

metallicamotors.in No.1, Kooturavu Thiru Nagar, Achipatti, Pollachi - 642 002 +91 99943 97854



| OVERVIEW      |                                |  |  |  |
|---------------|--------------------------------|--|--|--|
| DIMENSIONS    | 1810*692*1120                  |  |  |  |
| HERB WEIGHT   | 73 Kgs                         |  |  |  |
| CONTROLLER    | VECTOR SINE WAVE<br>CONTROLLER |  |  |  |
| RANGE         | 80 Kms - 120 Kms               |  |  |  |
| MAXIMUM SPEED | 65 Kms                         |  |  |  |
|               |                                |  |  |  |

|   | BATTERY A                | CHASSIS AND SUSPENSION |                     |                                   |                        |
|---|--------------------------|------------------------|---------------------|-----------------------------------|------------------------|
|   | BATTERY CHEMISTRY        | Li