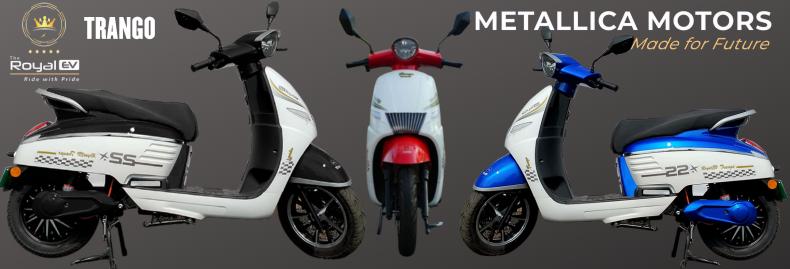

| DMC                      | ACTIVE WITH MOBILE     | <u> </u>            |                                   |                        |

|     | TYRE AND BRAKE |                         |  |  |  |  |
|-----|----------------|-------------------------|--|--|--|--|
|     | TYRE TYPE      | TUBELESS                |  |  |  |  |
| /ER | TYRE SIZE      | 90/90-12"               |  |  |  |  |
|     | WHEEL<br>TYPE  | ALUMINIUM<br>ALLOY RIMS |  |  |  |  |
| 3   | FRONT<br>BRAKE | DISC BRAKES             |  |  |  |  |
| ,   | REAR<br>BRAKE  | DRUM BRAKES             |  |  |  |  |

metallicamotors.in No.1,Kooturavu Thiru Nagar,Achipatti,Pollachi-642 002

**MONITORING** 

2 Years + 1 Years

**BMS** 

**GAURENTY AND** 

WARRENTY

+91 99943 97854

1 Year

150. (Kgs)

MOTOR WARRENTY

LOAD CAPACITY



| OVERVIEW      |                                |  |  |  |
|---------------|--------------------------------|--|--|--|
| DIMENSIONS    | 1860*710*1160                  |  |  |  |
| HERB WEIGHT   | 79 Kgs                         |  |  |  |
| CONTROLLER    | VECTOR SINE WAVE<br>CONTROLLER |  |  |  |
| RANGE         | 80 - 140 KMS                   |  |  |  |
| MAXIMUM SPEED | 65 Kms                         |  |  |  |
|               |                                |  |  |  |

|   | BATTERY A                | CHASSIS AN         | ID S                    | JSPENSION                    |            |
|---|--------------------------|--------------------|-------------------------|------------------------------|------------|
|   | BATTERY CHEMISTRY        | Li-FePo4           | FRONT<br>SUSPEN