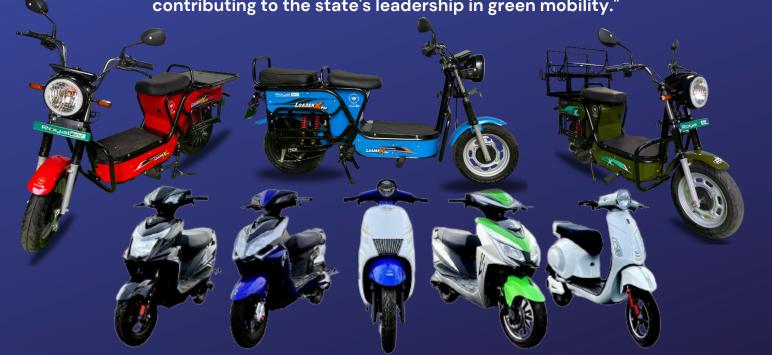

# "Your Gateway to Green Business Apply for Dealership Now!"

3 Non Registration Model

2 Registr ation Model

1 Load Carrier

Metallica Motors

Made for Putara

No.1,Kooturavuthirunagar,Achipatti,Pollachi-642 002 +91 99943 97854 metallicamotors.in

INTRODUCTION

Made for Future

3 Model Non Registration Models / 2 Models Registration Models.

1 Own Design load Carrier

- a. Royal Electric The Manufacturing unit situated in Vishakhapatnam (Andhra Pradesh).
- b. They Established in 2018.
- c. They Plant all in House Manufacturing Facilities.
- d. Battery Manufacturing with all testing equipment's are available.
- e. Team of Experts are taking care of Manufacturing and Assembling of Vehicle.
- f. Totally 150 members are working in the plant.
- g. All non-registration models are approved by ARAI.
- h. All Register model is approved by CMRTI.
- a. Metallica Motors is Authorised Distributor for Royal Electric Vehicle in Tamil Nadu and Kerala.
- b. We started our business in Jan 2022.
- c. A.Raj Kaphur and P.Raghunathan were the Managing Partners of Metallica motors.
- d. The Show Room is Located in Pollachi with 2000 Sq Ft.
- e. At Present we have 15 Dealers in Tamil Nadu.
- f. We have highly Technical Person to handle the Service Issues
- g. We have Ready availablity of Stock at our end any time.